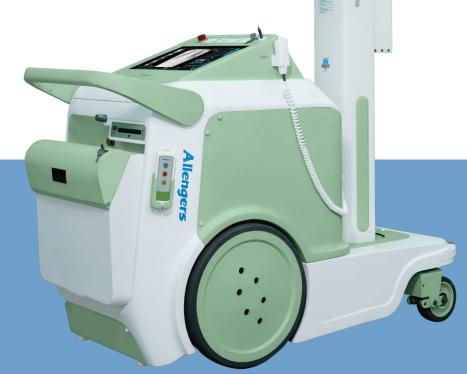

# **MOBILX DR SERIES**

Allengers Mobilx DR Series, a state-of-the-art battery powered, motor assisted Mobile DR can be easily maneuvered due to its compact design and effortless movements.

Touch screen for easy patient registration and image viewing

Anatomical programming for operator's convenience

Instant image review

Easy, jerk free, noise free, battery assisted movement with optimal weight distribution and large wheel diameter.

Wi-Fi Wireless Detector