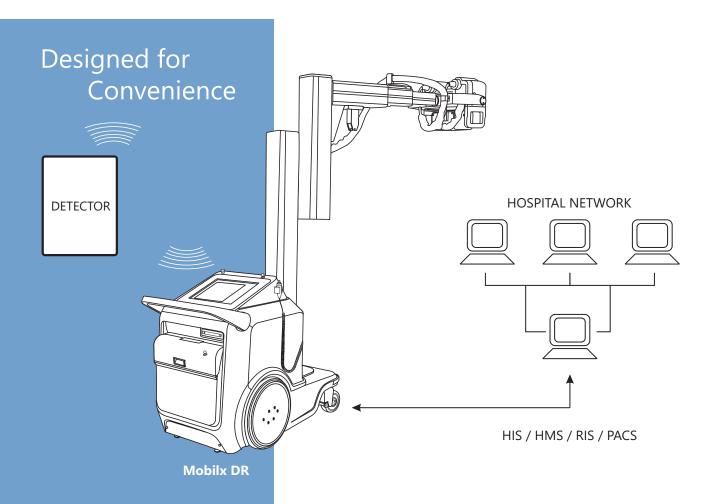

- Collapsible Arm.
- Mobile DR can be synchronized with existing hospital network.
- 15/20/32/40 KW high frequency generator for least radiation.
- Full system integration (no separate control for X-Ray generator).
- Separate power pack for X-Ray generator, motor drive and console PC.
- Inch move controls for precise positioning of the equipment with respect to the patient.

- Battery powered, motor assisted movements for easy maneuverability.
- Wide dynamic range (soft tissues and hard bones can be seen together).
- Digital image processing (overcomes errors in exposure factors selection).
- Preview image is available in less than 3 seconds (no long wait for patient).
- Easy to connect with existing HIS/HMS/RIS/PACS in a hospitals environment.