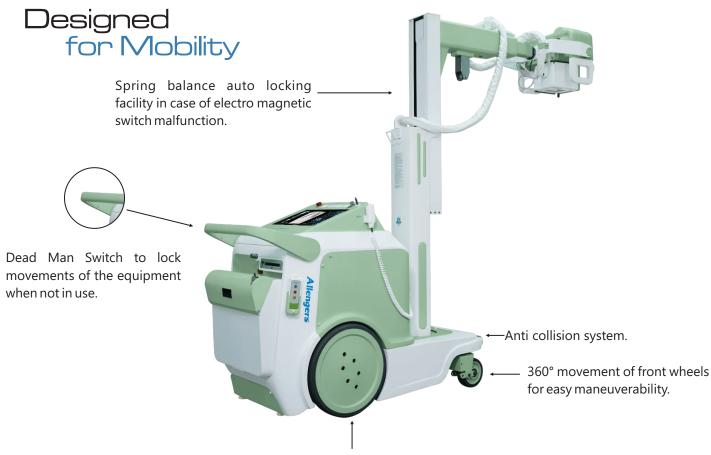

# **MOBILX DR SERIES**

Allengers Mobilx DR Series, a state-of-the-art battery powered, motor assisted Mobile DR can be easily maneuvered due to its compact design and effortless movements.

Touch screen for easy patient registration and image viewing

Anatomical programming for operator's convenience

Instant image review

Easy, jerk free, noise free, battery assisted movement with optimal weight distribution and large wheel diameter.

Wi-Fi Wireless Detector

## **SPECIAL FEATURES**

- Removable grid.
- Wi Fi (wireless) detector.
- 2 point / 3 point exposure technic.
- Lockable chamber for wi-fi detector.
- Dual speed movements for better control.
- User friendly touch screen operating console.
- Customer specific unlimited APR programming.
- Battery powered and motor assisted noise free movements.
- 360° rotation of equipment without disturbing its center.

- Collapsible Arm.
- Mobile DR can be synchronized with existing hospital network.
- 15/20/32/40 KW high frequency generator for least radiation.
- Full system integration (no separate control for X-Ray generator).
- Separate power pack for X-Ray generator, motor drive and console PC.
- Inch move controls for precise positioning of the equipment with respect to the patient.