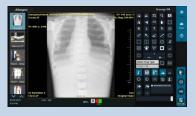

# **MOBILX DR SERIES**

Allengers Mobilx DR Series, a state-of-the-art battery powered, motor assisted Mobile DR can be easily maneuvered due to its compact design and effortless movements.

Touch screen for easy patient registration and image viewing